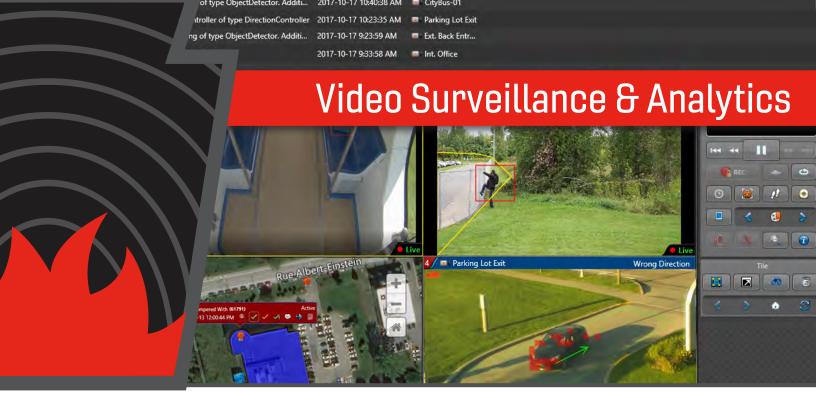

# **NEVER MISS ATHING**

Our state-of-the-art video surveillance systems allow facility managers, IT staff and security teams in any industry to:

- · Keep occupants and property safe
- · Tighten access control
- · Improve operational efficiency
- · Meet compliance standards
- · Improve asset tracking
- $\cdot$  Verify fire and intrusion/perimeter detection alarms
- · Prevent loss and shrinkage
- · Deter vandalism and theft
- · Reduce security expenses