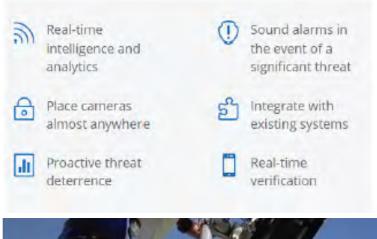

# **NEVER MISS ATHING**

Our state-of-the-art video surveillance systems allow facility managers, IT staff and security teams in any industry to:

- · Keep occupants and property safe
- · Tighten access control
- · Improve operational efficiency
- · Meet compliance standards
- · Improve asset tracking
- $\cdot$  Verify fire and intrusion/perimeter detection alarms
- · Prevent loss and shrinkage
- · Deter vandalism and theft
- · Reduce security expenses