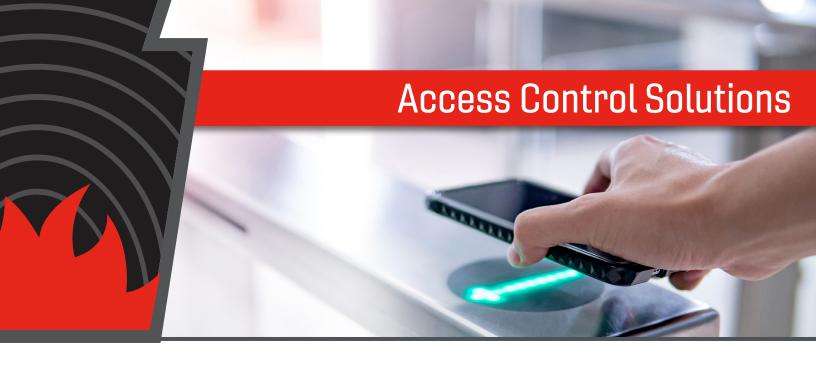

# Access control adapted to your specific needs - where ever you need it most.

From simple stand-alone units to fully integrated enterprise solutions, from locking down a single room to a series of networked campuses, Keystone Fire and Security's access control systems are designed to provide:

- Maximum security
- · Minimum cost of ownership
- Scalable, flexible solutions
- Seamless integration with other security systems
- · Easy expansion to meet future needs

- Protect employees, assets, and information
- Control access to visitors and staff
- Reduce organizational risk
- Utilize WiFi hardware to avoid the cost of cabling
- Create timed access schedules & restrictions
- Keep detailed entry and departure records